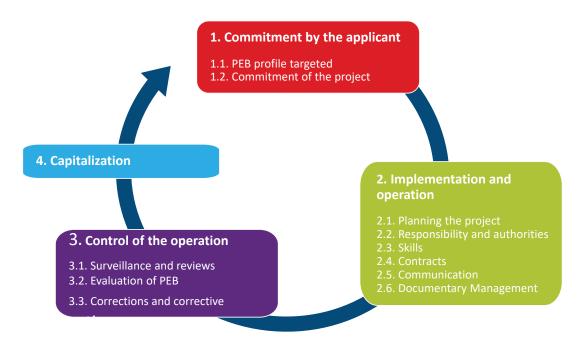

## The Environmental Management System for buildings in construction, renovation or in operation

## HQE goals for buildings in construction, renovation or in operation