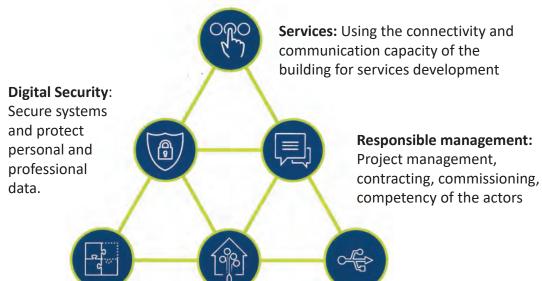

Connected and communicating building: building becomes a platform of digital services

**Equipment and interfaces:** connecting equipment, the network and services.

**Connectivity:** ensure efficient connectivity of the building.

**Network architecture:** ensure the flow of data inside and outside the building.