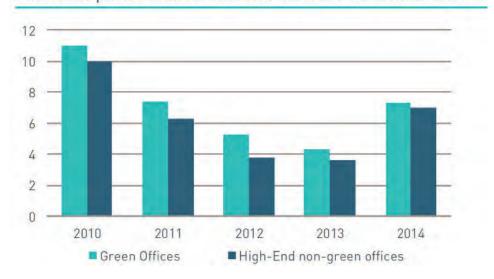

#### IPD® FRANCE ANNUAL GREEN PROPERTY INDICATORS

Economic and Environmental Performance Results as at 31st December 2014

**FRANCE** 

Final Energy
CO2 Emissions
Primary Energy
Wastes

Performance difference (%): green offices versus high-end non-green offices

# IPD® FRANCE ANNUAL GREEN PROPERTY INDICATORS

Financial performance. Results as at 31 December 2014.